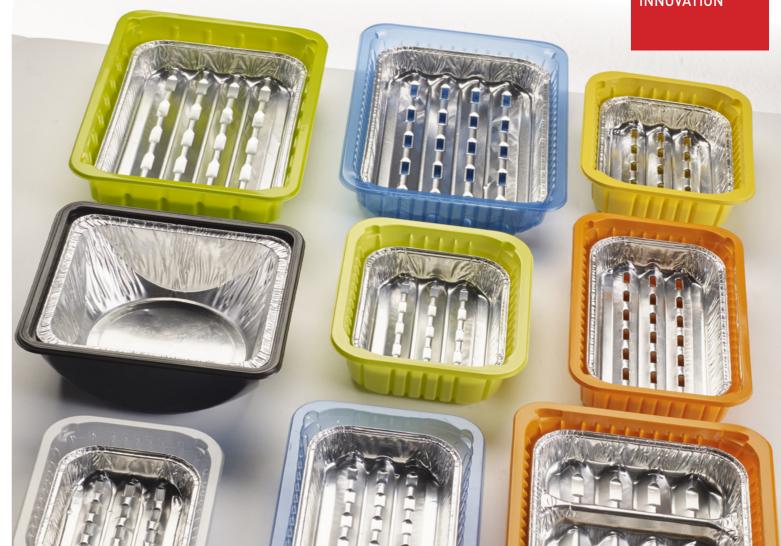

## PREMIUM INSERTS

PRODUCT NNOVATION

The aluminium inserts fit perfectly in a wide range of standard PP and PET trays.

The aluminium trays are also available with holes, to have the special

BBQ effect and flavour and for easy, healthy and clean grilled products.

## Premium Inserts

NSERTS AGE

OVENABLE CUSTOMIZED INSERTS

BEYOND YOUR CREATIVITY AND IMAGINATION