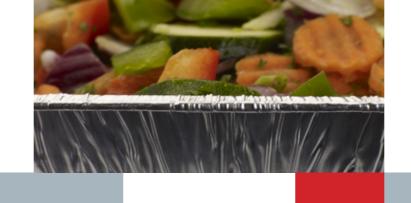

## PREMIUM INSERTS

PRODUCT NNOVATION

The aluminium inserts fit perfectly in a wide range of standard PP and PET trays.

The aluminium trays are also available with holes, to have the special

BBQ effect and flavour and for easy, healthy and clean grilled products.