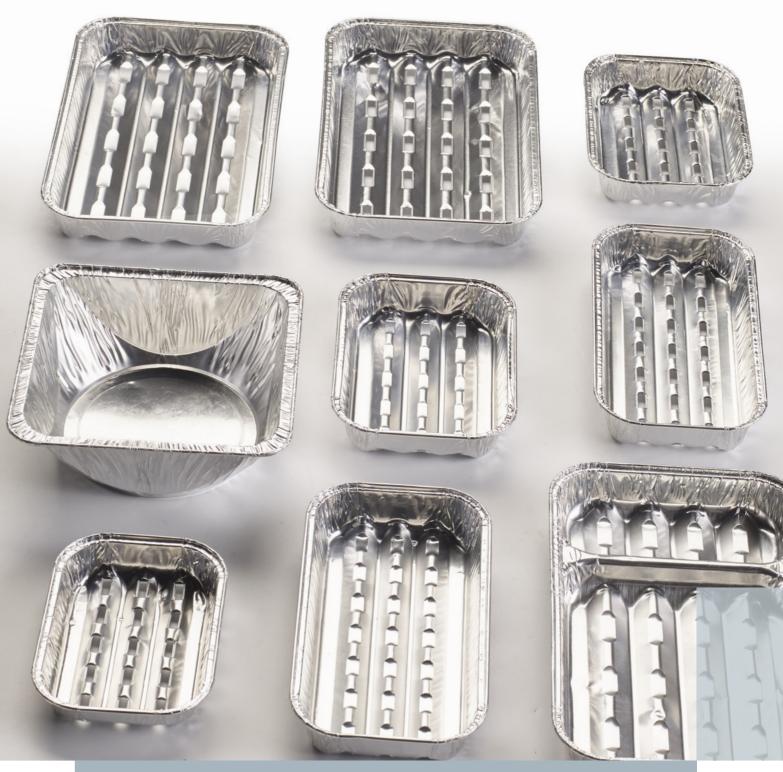

art. no. 2C70001 - 134x95x25

art. no. 2D70001 - 230x147x30

art. no. 2M70001 - 250x148x62

art. no. 2B70001 - 150x110x30

art. no. 2G70002 - 230x147x30

art. no. 231020 - 171x101x10 art. no. 2J70001 -147x105x10.

art. no. 2A70001 - 194x105x30 art. no. 2l70001 - 204x115x30

art. no. 2F70002 - 160x160x60

art. no. 41014 - 170x110x20 art. no. 41012 - 200x120x20 art. no. 41015 - 270x70x20

art. no. 2L70002 -128x60x42

Canedian Cedar Grill wood