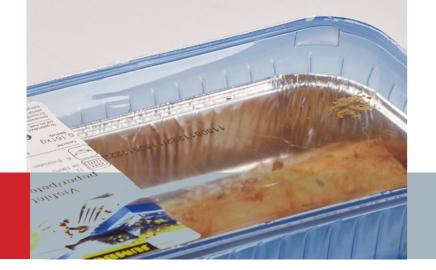

## PREMIUM INSERTS

PRODUCT NNOVATION

The aluminium inserts fit perfectly in a wide range of standard PP and PET trays.

The aluminium trays are also available with holes, to have the special

BBQ effect and flavour and for easy, healthy and clean grilled products.