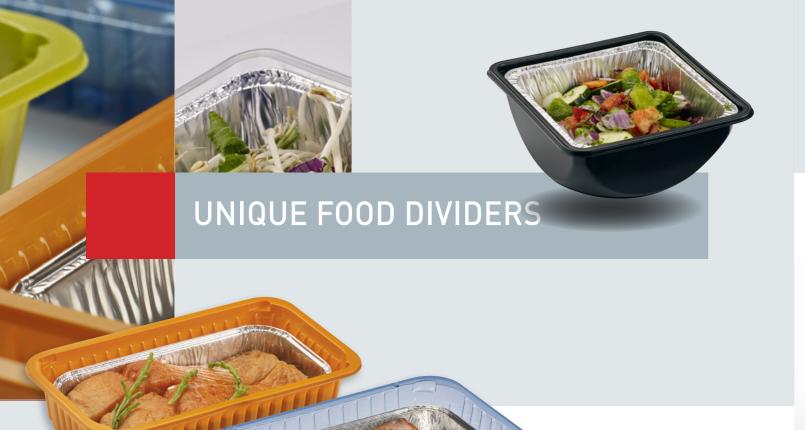

## Creative in our assortment ... Inventive in our solutions

Aluminium BBQ and Ovenable inserts for meat, fish, vegetables Customized BBQ inserts for plastic trays Unique food dividers Roast-It absorbent oven pads

## PREMIUM INSERTS

PRODUCT NNOVATION

The aluminium inserts fit perfectly in a wide range of standard PP and PET trays.

The aluminium trays are also available with holes, to have the special

BBQ effect and flavour and for easy, healthy and clean grilled products.