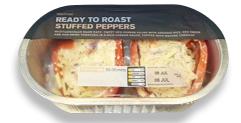

Creative in our assortment, inventive in our solutions sealable trays, sealfolies, pet-boxen, ovenable board, premium - inserts and sleeves for the food industry.

Specific sealingfilm for plain aluminium smoothwall trays. Properties: Pealable, clear, anti-fog, with barrier

- Excellent quality sealing films are specially designed for sealable aluminium smoothwall foil containers and plastics trays
- With Easypeel, which enables easy opening for consumers
- With or without anti-fog
- Barrier properties