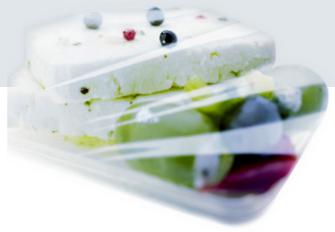

- Excellent quality sealing films are specially designed for sealable aluminium smoothwall foil containers and plastics trays
- With Easypeel, which enables easy opening for consumers
- With or without anti-fog
- Barrier properties

#### CLEAR SOLUTIONS IN SEALING FILMS